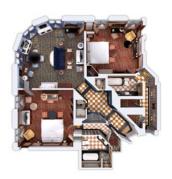

HIGH-SPEED INTERNET

LIMOUSINE TRANSFER FROM/TO VIENNA INTERNATIONAL AIRPORT

Unique artwork and valuable antiques have been lovingly coordinated with opulent carpets and precious fabrics. The Opera Suites are in a class of their own, with no one resembling another in style and colour.

The oval salon, the generous bedroom and the fine service extras match the most discerning standards and offer a truly genteel experience for your stay.

ADDITIONAL BENEFITS IN THE OPERA SUITE:

1 BOTTLE OF CHAMPAGNE ON ARRIVAL