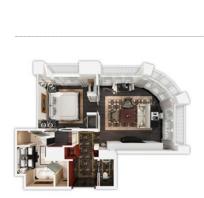

#### COMBINATIONS

A unique feature is the many combination options that allow rooms and suites to be transformed into private apartments for families. Numerous connecting doors make it possible for apartments with up to four bedrooms to offer a cosy home.