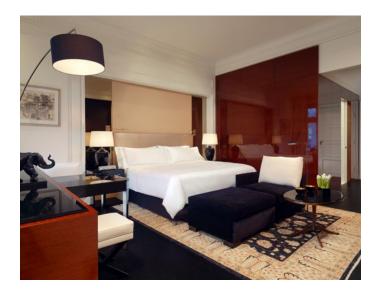

## GRAND DELUXE ROOM (40 m<sup>2</sup>)

These generously-dimensioned, fashionably designed rooms feature a harmonious blend of art deco tradition with modern stylistic elements. Black wood floors bring out the warm, neutral colours of the ceilings and walls. Floor-to-ceiling windows make for a particularly cheerful, bright ambience.