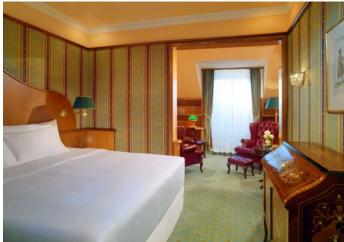

## GRAND DELUXE ROOM (40 m<sup>2</sup>)

These generously-dimensioned, fashionably designed rooms feature a harmonious blend of art deco tradition with modern stylistic elements. Black wood floors bring out the warm, neutral colours of the ceilings and walls. Floor-to-ceiling windows make for a particularly cheerful, bright ambience.