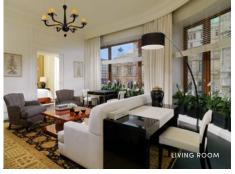

## GRAND DELUXE ROOM (40 m<sup>2</sup>)

These generously-dimensioned, fashionably designed rooms feature a harmonious blend of art deco tradition with modern stylistic elements. Black wood floors bring out the warm, neutral colours of the ceilings and walls. Floor-to-ceiling windows make for a particularly cheerful, bright ambience.