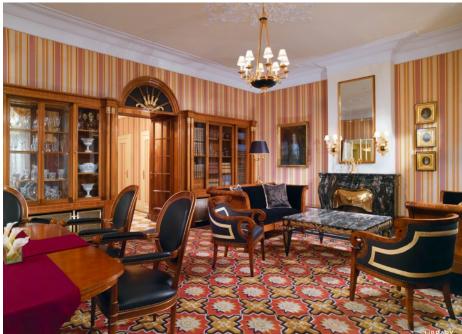

Luxurious and yet cosy. Romantic and yet elegant. This is how guests perceive the historically unique suite that is second to none.

Priceless furniture, precious antiques, artwork and collectors' pieces conjure up an atmosphere of superlatives. Jacuzzi tub, private fitness room and sauna offer pure luxury and ensure that your every wish is met.

The lavish, elegant atmosphere with library, dining room, study and living room can be extended to up to 360 m² by connecting doors to include two additional bedrooms (each with bathroom).

ADDITIONAL BENEFITS IN THE PRINCE OF WALES SUITE: