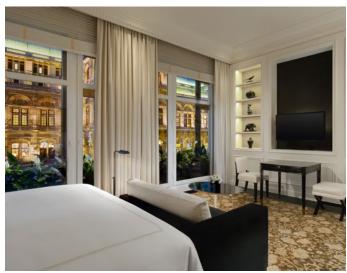

# CLASSIC DOUBLE ROOM WITH A VIEW OF THE OPERA HOUSE (35 m²)

This classic room offers a unique private-box view of the Vienna State Opera.

# DELUXE ROOM WITH A VIEW OF THE OPERA HOUSE (40 $\,\mathrm{m}^2$ )

Prized by our regular guests, the DELUXE rooms await you with a unique private-box view of the Vienna State Opera.