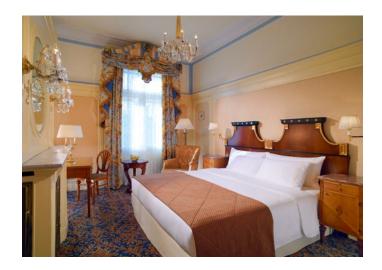

## DELUXE ROOM (40 m<sup>2</sup>)

Precious antiques, decorative fireplaces, elegant mirrors and comfortable armchairs underscore elegant and yet homely ambience in a historical setting.