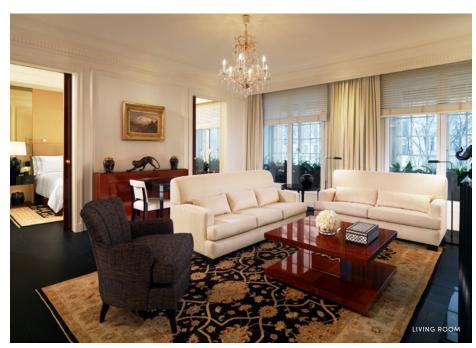

## PENTHOUSE SUITE (64 m<sup>2</sup>)

Those who love that special extra something will enjoy our Penthouse Suites in the two round towers. Dreams come true in these unique round bedrooms with hand-painted starry ceilings.

From your private terrace, you can enjoy a breath-taking view of the Vienna State Opera. Additional amenities and extras make our Penthouse Suites the hotel's most frequently booked rooms.