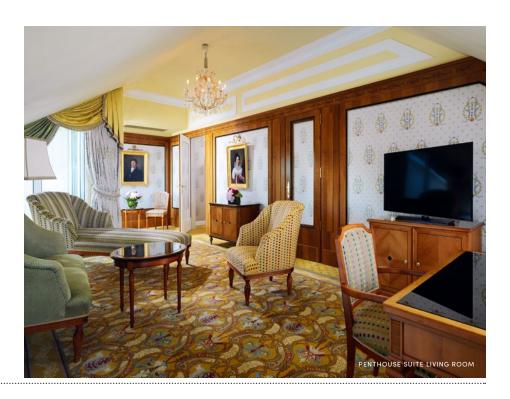

## PENTHOUSE SUITE (64 m<sup>2</sup>)

Those who love that special extra something will enjoy our Penthouse Suites in the two round towers. Dreams come true in these unique round bedrooms with hand-painted starry ceilings.

From your private terrace, you can enjoy a breath-taking view of the Vienna State Opera. Additional amenities and extras make our Penthouse Suites the hotel's most frequently booked rooms.

## ADDITIONAL BENEFITS IN THE PENTHOUSE SUITE:

ADDITIONAL BENEFITS IN THE PENTHOUSE SUITE:

1 BOTTLE OF CHAMPAGNE ON ARRIVAL

COFFEE MACHINE

LATE CHECK-OUT UNTIL 2 P.M.

FLOWERS IN YOUR SUITE

BULGARI BATH ACCESSORIES