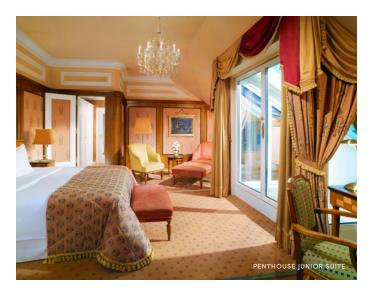

# PENTHOUSE JUNIOR SUITES (45 m<sup>2</sup>)

The luxurious, romantic Junior Suites on the top floor of the hotel come with incomparable additional amenities. For example, guests can let their gaze wander across the roofs of Vienna as they sit on the private terrace and enjoy charming, outstanding room service outdoors as well.

ADDITIONAL BENEFITS IN THE PENTHOUSE JUNIOR SUITE:

1 BOTTLE OF BRISTOL CUVÉE ON ARRIVAL
COFFEE MACHINE
BULGARI BATH ACCESSORIES
HIGH-SPEED INTERNET