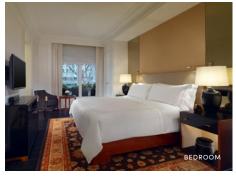

## EXECUTIVE ROOM (35 m<sup>2</sup>)

These delightful fifth floor rooms with charming balconies and a captivating view across the roofs of Vienna offer the utmost in comfort.

## DELUXE ROOM (40 m<sup>2</sup>)

Precious antiques, decorative fireplaces, elegant mirrors and comfortable armchairs underscore elegant and yet homely ambience in a historical setting.