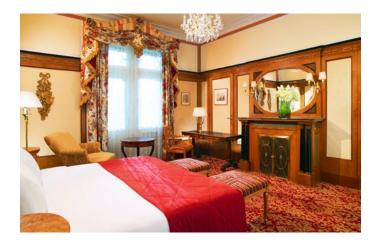

## CLASSIC DOUBLE ROOM (30 m<sup>2</sup>)

A spacious marble entrance area leads into the extremely cosy interior, where warm wood tones predominate. Antique interior elements with exquisite decorated fabrics finish off the comfortable room.